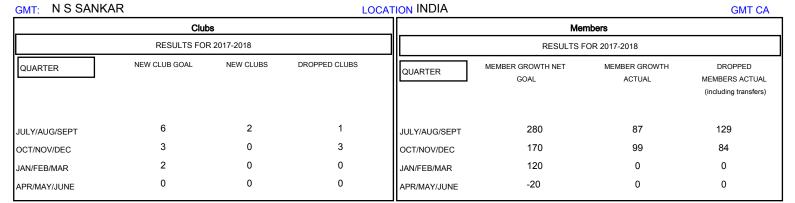

## MONTHLY MEMBERSHIP PROGRESS REPORT

## District 324A5

Results as of: 12/31/2017



## GOALS AND ACTUAL NEW CLUBS CUMULATIVE







| -■-          | - MEMBER GROWTH NET GOAL      |  |
|--------------|-------------------------------|--|
| - • -        | - MEMBER GROWTH ACTUAL        |  |
| - <b>A</b> · | - LAST YEAR MEMBERSHIP ACTUAL |  |
|              |                               |  |
|              |                               |  |

| DROPPED CLUBS: 4 |     |
|------------------|-----|
| DROPPED MEMBERS  |     |
| DECEASED         | 2   |
| CLUB CANCELLED   | 25  |
| OTHER            | 186 |
| TOTAL            | 213 |

| 35 CLUBS OF 61 ADDED 1 OR MORE |   |
|--------------------------------|---|
| NEW MEMBERS                    |   |
|                                |   |
|                                |   |
|                                | ı |

1,684 (79.77