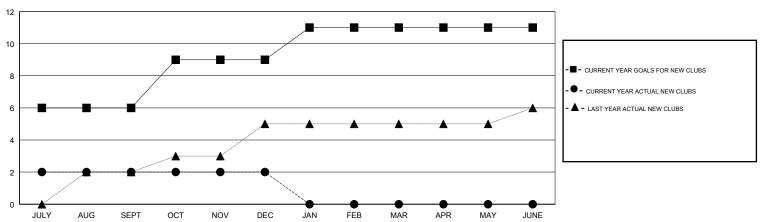

## GOALS AND ACTUAL NEW CLUBS CUMULATIVE

| -■-          | - MEMBER GROWTH NET GOAL      |  |
|--------------|-------------------------------|--|
| - • -        | - MEMBER GROWTH ACTUAL        |  |
| - <b>A</b> · | - LAST YEAR MEMBERSHIP ACTUAL |  |
|              |                               |  |
|              |                               |  |