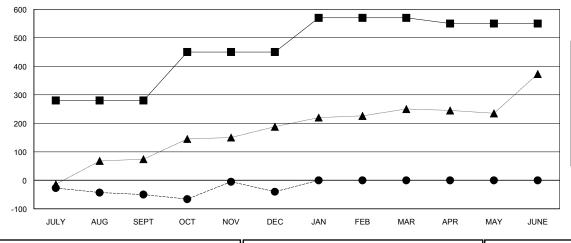

## GOALS AND ACTUAL NEW CLUBS CUMULATIVE

| -■-          | - MEMBER GROWTH NET GOAL      |  |
|--------------|-------------------------------|--|
| - • -        | - MEMBER GROWTH ACTUAL        |  |
| - <b>A</b> · | - LAST YEAR MEMBERSHIP ACTUAL |  |
|              |                               |  |
|              |                               |  |